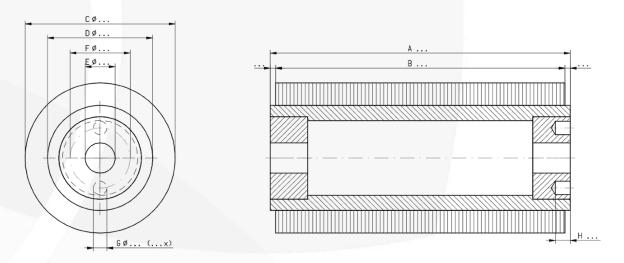

## Dear customer,

For a tailor made brush, please fill out below form and send it to info@cosma.nl

Fahrenheitstraat 8a 6003 DC Weert - NL +31(0)495 532 354 info@cosma.nl

| Application       | Wood / metal (dry) / metal (wet) / plastic*                                                                 |                                                  |
|-------------------|-------------------------------------------------------------------------------------------------------------|--------------------------------------------------|
| Technique         |                                                                                                             | / sanding / cleaning / oil and stain spreading / |
| Brush information | See drawing below                                                                                           |                                                  |
| А                 | Core length                                                                                                 | mm                                               |
| В                 | Brush length                                                                                                | mm                                               |
| С                 | Brush diameter                                                                                              | mm                                               |
| D                 | Core diameter                                                                                               | mm                                               |
| Е                 | Bore                                                                                                        | mm                                               |
| F                 | Pitch turning hole                                                                                          | mm                                               |
| G                 | Diameter turning hole                                                                                       | mm                                               |
| Н                 | Depth turning hole                                                                                          | mm                                               |
| Grit              |                                                                                                             |                                                  |
| Lamellae          | width(s)                                                                                                    | mm                                               |
| Filling material  | steel / nylon abrasive / sanding cloth with natural fibre / sanding cloth / nylon / natural fibre / other * |                                                  |
| Machine details   | brand                                                                                                       |                                                  |
| Motor             | brush power                                                                                                 | kw                                               |
| Turning speed     | from - to                                                                                                   | rpm                                              |
| Belt speed        | speed                                                                                                       | Meter / minute                                   |

## Drawing cylindrical brush