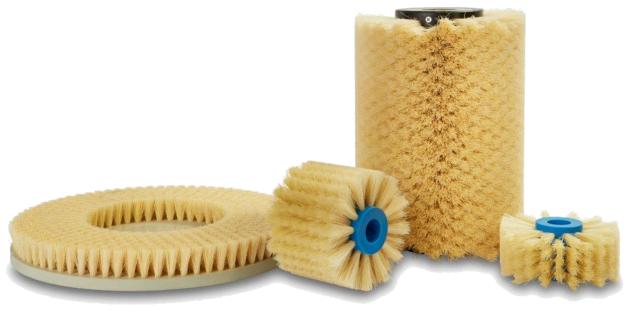

**BRUSH TECHNOLOGY FOR PARQUET PRODUCTION** 

#### THE ADVANTAGES

- ✓ Highly recommended for spreading oil on wooden floorings and parquet
- ✓ Ideal for the treatment of parquet made of rough sawn, natural or distressed wood
- ✓ Excellent and better-looking finish
- ✓ Deeper oil reach, better oil penetration into the grain and even distribution => plank has an even finish allover with just one-way through

# Cosma

BRUSH
TECHNOLOGY
FOR PARQUET
PRODUCTION