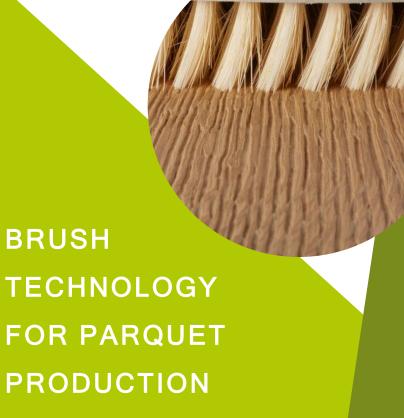

**BRUSH TECHNOLOGY FOR PARQUET PRODUCTION** 

# Cosma

BRUSH
TECHNOLOGY
FOR PARQUET
PRODUCTION

BRUSH
TECHNOLOGY
FOR PARQUET
PRODUCTION