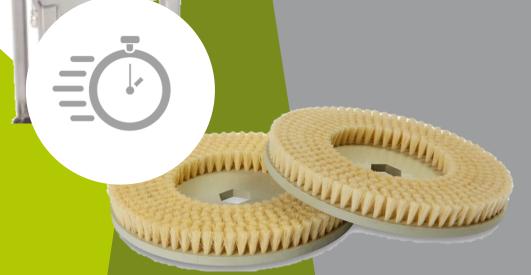

#### THE ADVANTAGES

- ✓ Highly recommended for spreading oil on wooden floorings and parquet
- ✓ Ideal for the treatment of parquet made of rough sawn, natural or distressed wood
- ✓ Excellent and better-looking finish
- ✓ Deeper oil reach, better oil penetration into the grain and even distribution => plank has an even finish allover with just one-way through

### REDUCE OIL WASTE

- ✓ No need for reverse roller to remove the excess oil => one-way through the Cosma padbrushes is more than sufficient to create an even finish
- ✓ The padbrushes absorb the correct amount of oil for the desired finish reducing unused oil excess

#### SUITS ANY MACHINE

- ✓ Easy replacement of traditional pads. Try it or visit our test center in the Netherlands
- ✓ Includes bayonet fitting
- ✓ Suits any machine