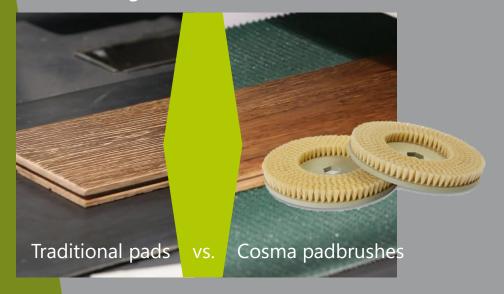

#### THE ADVANTAGES

- ✓ Highly recommended for spreading oil on wooden floorings and parquet
- ✓ Ideal for the treatment of parquet made of rough sawn, natural or distressed wood
- ✓ Excellent and better-looking finish
- ✓ Deeper oil reach, better oil penetration into the grain and even distribution => plank has an even finish allover with just one-way through

### REDUCE OIL WASTE

- ✓ No need for reverse roller to remove the excess oil => one-way through the Cosma padbrushes is more than sufficient to create an even finish
- ✓ The padbrushes absorb the correct amount of oil for the desired finish reducing unused oil excess

#### SUITS ANY MACHINE

- ✓ Easy replacement of traditional pads. Try it or visit our test center in the Netherlands
- ✓ Includes bayonet fitting
- ✓ Suits any machine