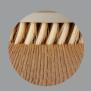

**BRUSH TECHNOLOGY FOR PARQUET PRODUCTION** 

#### THE ADVANTAGES

- ✓ Highly recommended for spreading oil on wooden floorings and parquet
- ✓ Ideal for the treatment of parquet made of rough sawn, natural or distressed wood
- ✓ Excellent and better-looking finish
- ✓ Deeper oil reach, better oil penetration into the grain and even distribution => plank has an even finish allover with just one-way through

### REDUCE OIL WASTE

- ✓ No need for reverse roller to remove the excess oil => one-way through the Cosma padbrushes is more than sufficient to create an even finish
- ✓ The padbrushes absorb the correct amount of oil for the desired finish reducing unused oil excess