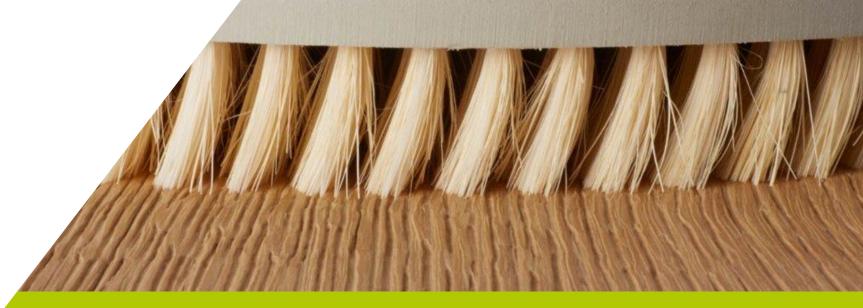

#### THE ADVANTAGES

- ✓ Highly recommended for spreading oil on wooden floorings and parquet
- ✓ Ideal for the treatment of parquet made of rough sawn, natural or distressed wood
- ✓ Excellent and better-looking finish
- ✓ Deeper oil reach, better oil penetration into the grain and even distribution => plank has an even finish allover with just one-way through

### REDUCE OIL WASTE

- ✓ No need for reverse roller to remove the excess oil => one-way through the Cosma padbrushes is more than sufficient to create an even finish
- ✓ The padbrushes absorb the correct amount of oil for the desired finish reducing unused oil excess