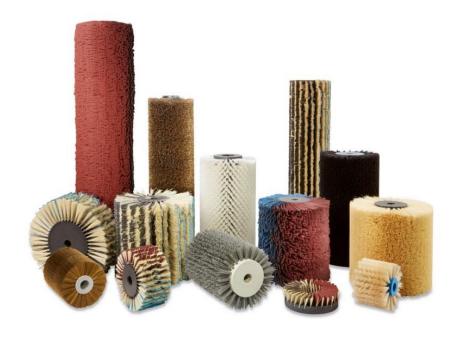

### **BRUSHING**

Cosma's specialist brush technology creates the surface finish you require. We can supply both standard and tailor-made brushes for all your surface treatment needs – from structuring and sanding to applying and spreading oil or stain. We can also help you to implement quality and process improvements to reduce costs.

## MACHINE & BRUSH TECHNOLOGY

We offer a range of modular machines and specialist brushes which can process any product down to the finest detail. All our machines and brushes can be customized to suit your specific requirements. Contact us for more information.