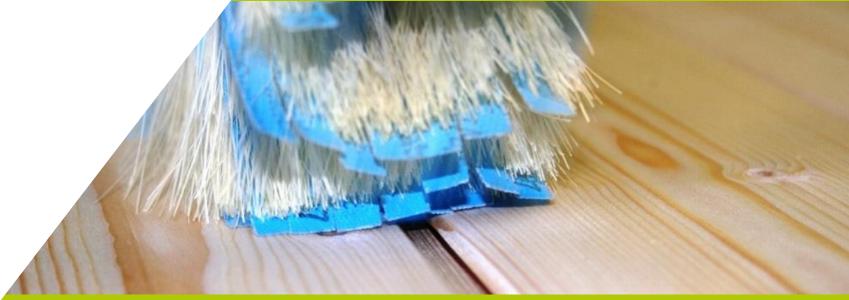

#### STRUCTURING

Structuring - also referred to as distressing, aging or brushing - is used to add depth and texture to wooden floors and stairs. Cosma designs and builds a range of brushing machines and brushes (in nylon and steel) specifically for this purpose.

### **BRUSHING**

Cosma's specialist brush technology creates the surface finish you require. We can supply both standard and tailor-made brushes for all your surface treatment needs – from structuring and sanding to applying and spreading oil or stain. We can also help you to implement quality and process improvements to reduce costs.