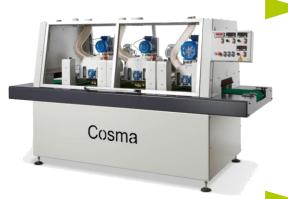

### APPLYING OIL AND STAIN

The Cosma roller coater system applies oil and stain to wooden floors. We can supply single or double roller systems for conventional and LED oils. Our rubber rollers and gummy rollers are available in various hardnesses (Shore) to suit your application.

#### SPREADING OIL AND STAIN

Cosma's purpose-built machines spread the oil and stain evenly across the surface of the wood. The pad and brush absorb any excess material to ensure that the correct amount is applied. Surface texture, desired colour and (protective) layer thickness play an important role in achieving the required result. For structured wooden floors, Cosma has developed the pad brush which ensures that the oil penetrates deep into the wood.