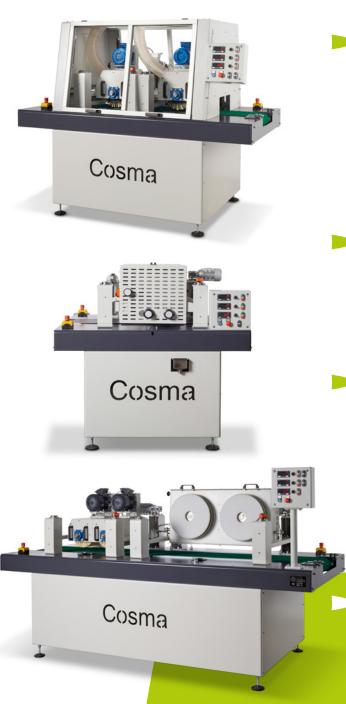

## APPLYING OIL AND STAIN

The Cosma roller coater system applies oil and stain to wooden floors. We can supply single or double roller systems for conventional and LED oils. Our rubber rollers and gummy rollers are available in various hardnesses (Shore) to suit your application.

## SPREADING OIL AND STAIN

Cosma's purpose-built machines spread the oil and stain evenly across the surface of the wood. The pad and brush absorb any excess material to ensure that the correct amount is applied. Surface texture, desired colour and (protective) layer thickness play an important role in achieving the required result. For structured wooden floors, Cosma has developed the pad brush which ensures that the oil penetrates deep into the wood.

# LED DRYING

Cosma is launching an LED curing system which instantly dries LED oils. We use an electrically controlled height-adjustment system as standard on all our machines, and this allows you to easily place the LED unit the correct distance from the wood. This is especially convenient if you are running pieces of wood of varying thicknesses, and it also ensures optimal drying.

## CLEANING

Our specially designed brush cleaning machines offer the perfect solution for cleaning the pad brushes and cylindrical brushes used for spreading oil or stain. All our cleaning units are equipped with air motors for an explosion-safe execution.