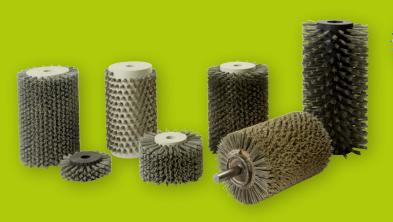

## STRUCTURING

Structuring - also referred to as distressing, aging or brushing - is used to add depth and texture to wooden floors and stairs. Cosma designs and builds a range of brushing machines and brushes (in nylon and steel) specifically for this purpose.

## SANDING

Cosma's specialist sanding machines offer optimal surface preparation. Our precision-made sanding brushes are often combined with structuring and dedusting brushes. We supply all our brushing aggregates with dust covers and we enclose our structuring and sanding machines in cabins to limit ambient dust and increase safety.

#### BRUSHING

Cosma's specialist brush technology creates the surface finish you require. We can supply both standard and tailor-made brushes for all your surface treatment needs – from structuring and sanding to applying and spreading oil or stain. We can also help you to implement quality and process improvements to reduce costs.