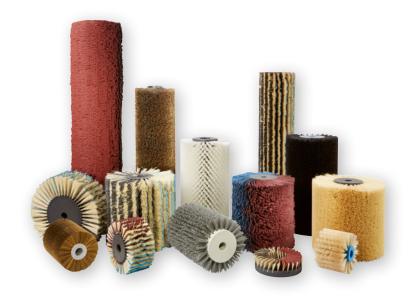

#### BRUSHING

Cosma's specialist brush technology creates the surface finish you require. We can supply both standard and tailor-made brushes for all your surface treatment needs – from structuring and sanding to applying and spreading oil or stain. We can also help you to implement quality and process improvements to reduce costs.