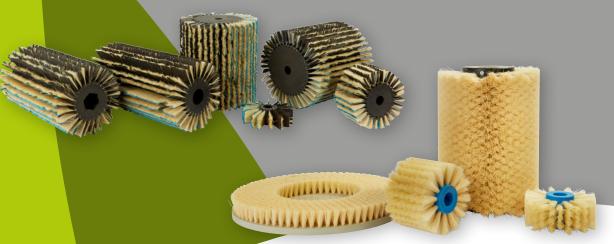

## APPLYING OIL AND STAIN

The Cosma roller coater system applies oil and stain to wooden floors. We can supply single or double roller systems for conventional and LED oils. Our rubber rollers and gummy rollers are available in various hardnesses (Shore) to suit your application.

## SPREADING OIL AND STAIN

Cosma's purpose-built machines spread the oil and stain evenly across the surface of the wood. The pad and brush absorb any excess material to ensure that the correct amount is applied. Surface texture, desired colour and (protective) layer thickness play an important role in achieving the required result. For structured wooden floors, Cosma has developed the pad brush which ensures that the oil penetrates deep into the wood.

#### BRUSHING

Cosma's specialist brush technology creates the surface finish you require. We can supply both standard and tailor-made brushes for all your surface treatment needs – from structuring and sanding to applying and spreading oil or stain. We can also help you to implement quality and process improvements to reduce costs.